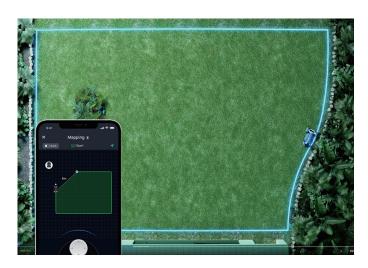

# No wiring with a virtual boundary

We're all about making work light, so you can set a virtual boundary right from the EcoFlow app, without the need for any wiring. Once BLADE's set to work, it'll auto-plan a route, cutting your lawn just right. Every single time.