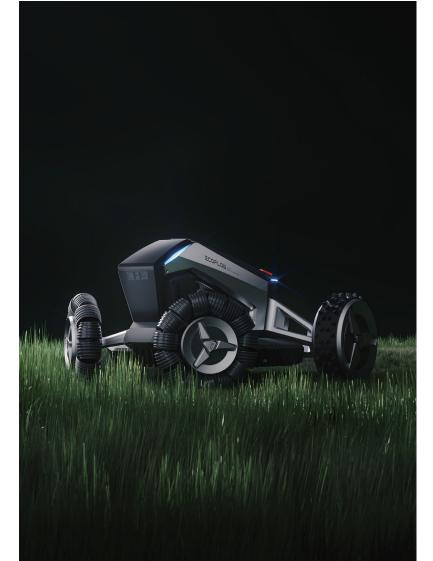

# No wiring with a virtual boundary

We're all about making work light, so you can set a virtual boundary right from the EcoFlow app, without the need for any wiring. Once BLADE's set to work, it'll auto-plan a route, cutting your lawn just right. Every single time.

#### Smart obstacle avoidance

With cutting-edge X-Vision technology, BLADE avoids obstacles by quickly re-routing. You'll never get stuck or miss a cut. That's unlike any mower on the market.