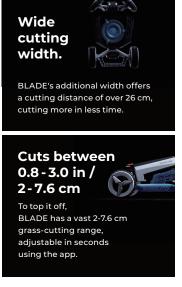

# Industry-first design for enhanced cutting performance

#### **Mowing Specifications**

**Cutting Height** 20-76mm/0.8-3 in

Climbing Ability 27°

Fully-Charged Working Time 240 min

**Cutting Width** 260 mm/10.2 in

> Cutting Area (GPS Signal) Up to 3000 m<sup>2</sup>