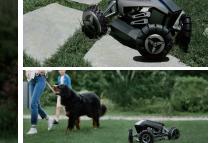

empowered more than 2 million users in over 100 regions worldwide.



# **Automatic lawn sweeping**

A perfectly manicured lawn is more than just about the cut, so BLADE comes with an add-on kit that clears your garden of leaves and other debris.



# No wiring with a virtual boundary

We're all about making work light, so you can set a virtual boundary right from the EcoFlow app, without the need for any wiring. Once BLADE's set to work, it'll auto-plan a route, cutting your lawn just right. Every single time.



#### Smart obstacle avoidance

With cutting-edge X-Vision technology, BLADE avoids obstacles by quickly re-routing. You'll never get stuck or miss a cut. That's unlike any mower on the market.



# Industry-first design for enhanced cutting performance





#### **Scenarios**







# **Specifications**

#### **General information**

Product Name **EcoFlow BLADE** 

Net Weight 16.2 kg/36 lb

Noise Level ≤62dB

Recharge Time 130 min

**Operating Temperature** 

**Charging Temperature** 

32°F-113°F / (0°C-45°C)

32°F-113°F/0°C-45°C

**Environmental Operating Temperatures** 

**Product Type** Robotic Lawn Mower

Waterproof Level IPX5

Dimensions <660×440×310 mm 26×17×12.2 in

**Discharging Temperature** 

32°F-140°F/0°C-60°C

Storage Temperature

-4°F-140°F/-20°C-60°C

#### **Mowing Specifications**

**Cutting Height** 20-76mm/0.8-3 in

Climbing Ability 27°

Fully-Charged Working Time 240 min

**Cutting Width** 260 mm/10.2 in

> Cutting Area (GPS Signal) Up to 3000 m<sup>2</sup>

#### **EcoFlow Lawn Sweeper Kit**

Dimensions 622×457×388 mm

Sweeper Width 346 mm

**C