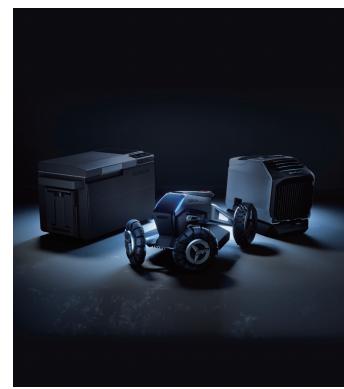

#### **EcoFlow Lawn Sweeper Kit**

Dimensions 622×457×388 mm

Sweeper Width 346 mm

**Container Capacity** 

 $0.03 \, \text{m}^3$