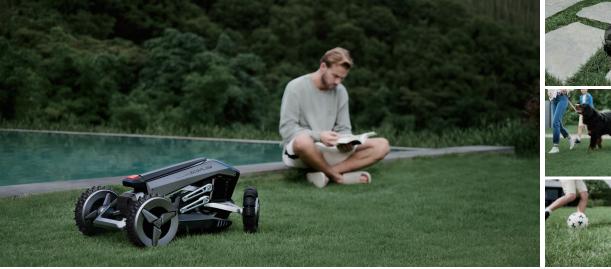

# **EcoFlow BLADE**

We're revolutionising lawn care by going beyond the mow. Blade not only offers hassle-free, cutting-edge lawn mowing, but combines Al with a handy never-seen-before sweeping tool that cleans your lawn of leaves, twigs and other garden debris. You can just let it mow and focus on the important stuff.

# BLADE Let it Mow

# No wiring with a virtual boundary

We're all about making work light, so you can set a virtual boundary right from the EcoFlow app, without the need for any wiring. Once BLADE's set to work, it'll auto-plan a route, cutting your lawn just right. Every single time.