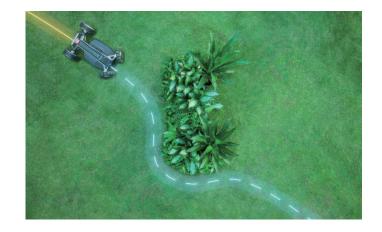

#### Smart obstacle avoidance

With cutting-edge X-Vision technology, BLADE avoids obstacles by quickly re-routing. You'll never get stuck or miss a cut. That's unlike any mower on the market.