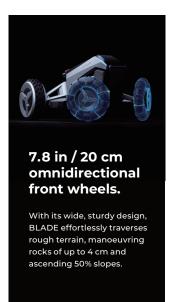

# Industry-first design for enhanced cutting performance

#### **Mowing Specifications**

**Cutting Height** 20-76mm/0.8-3 in

Climbing Ability 27°

Fully-Charged Working Time 240 min

**Cutting Width** 260 mm/10.2 in

> Cutting Area (GPS Signal) Up to 3000 m<sup>2</sup>