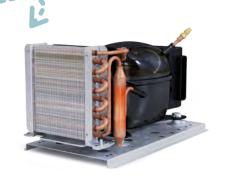

# WHITE

With the DW20/30A series you are finally free to maximise any space.

The remotable external cooling unit offers added available volume inside the refrigerator. In addition, it expands the installation possibilities in terms of functionality, efficiency and soundproofing.