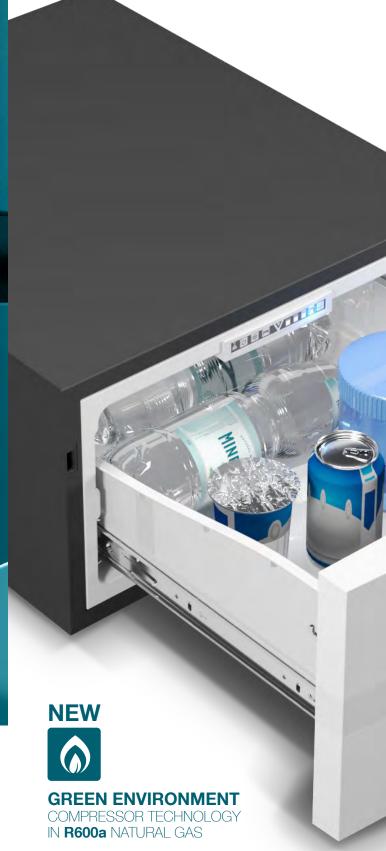

# BEST PERFORMANCE IN MINIMUM SPACE

SUITABLE FOR SMALL SPACES, D20A AND D30A ARE USED TO SET ANY TEMPERATURE, AT ANY TIME. FOR EXAMPLE, START IN FRIDGE MODE AND THEN SWITCH TO FREEZER MODE OR VICE-VERSA.

# YOU DECIDE. ANY TEMPERATURE, ANY TIME.

NO BENTAL

**DESIGN AND QUALITY** 

**MADE IN ITALY** 

KOSE VIII