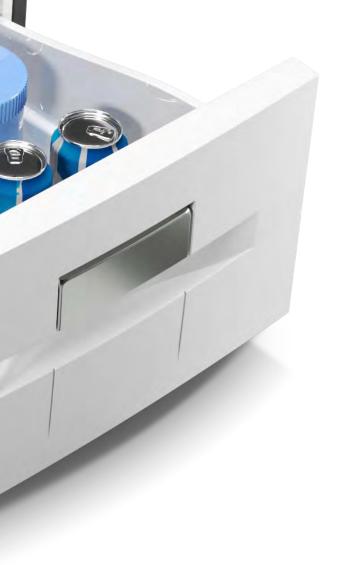

### **CHOOSE YOUR FAVOURITE COLOR**

BLACK WHITE

Available in black and/or white, the D20A and D30A have an elegant and refined finish that is harmoniously suited to any interior.

BLACK

H max

165 mm.