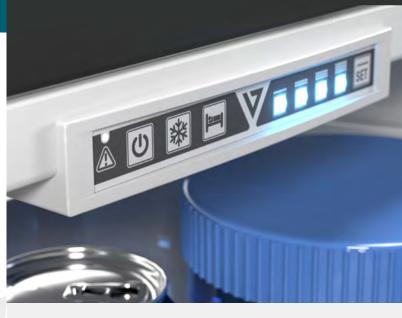

### **NIGHT MODE**

#### SMART CONTROL FOR HIGH LEVEL COMFORT

- ➤ 4 POSITIVE TEMPERATURE SET POINTS
- FREEZER MODE

### **CHOOSE YOUR FAVOURITE COLOR**

BLACK WHITE

Available in black and/or white, the D20A and D30A have an elegant and refined finish that is harmoniously suited to any interior.

BLACK

H max

165 mm.