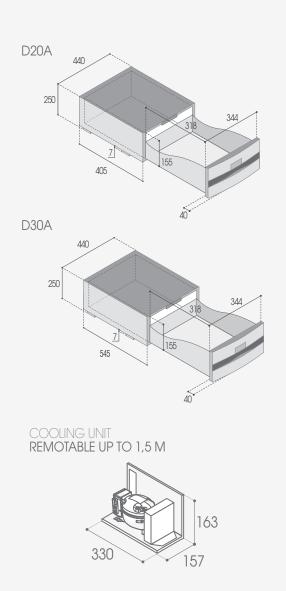

### ALL IN ONE COMPACT DRAWER FRIDGE AND FREEZER

| D20A | D30A |
|------|------|

|                        | DEVA      | DUUA   |
|------------------------|-----------|--------|
| TOTAL<br>VOLUME        | 20 LT.    | 30 LT. |
| NET<br>WEIGHT          | 15 KG.    | 17 KG. |
| POWER<br>SUPPLY        | 12/24 VDC |        |
| NOMINAL<br>CONSUMPTION | 43,5 W    | 43,5 W |

# WHITE

With the DW20/30A series you are finally free to maximise any space.

The remotable external cooling unit offers added available volume inside the refrigerator. In addition, it expands the installation possibilities in terms of functionality, efficiency and soundproofing.