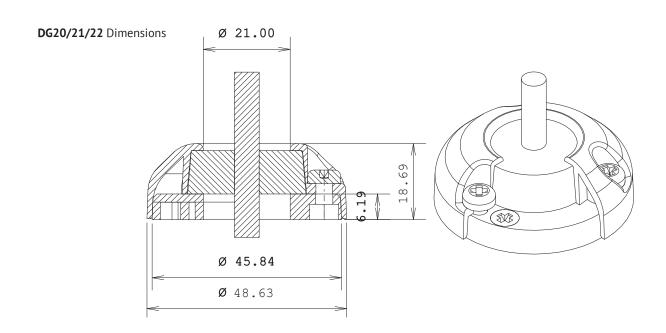

| Part No | Max Cable<br>size | Finish          | Features                                                                                                                                                                                                                                           | Dimensions<br>Dia x H mm |
|---------|-------------------|-----------------|----------------------------------------------------------------------------------------------------------------------------------------------------------------------------------------------------------------------------------------------------|--------------------------|
| DG8P    | 8mm               | Grey Plastic    | Preformed bungs included for pass-through cable sizes 2-8mm.                                                                                                                                                                                       | 35 x 11                  |
| DG8PW   | 8mm               | White Plastic   |                                                                                                                                                                                                                                                    |                          |
| DG8A    | 8mm               | Aluminium       |                                                                                                                                                                                                                                                    |                          |
| DG8A    | 8mm               | Stainless Steel |                                                                                                                                                                                                                                                    |                          |
| DG20P   | 14mm              | Grey Plastic    | User drills cable holes - allows multiple cables of different sizes to pass through. Allows connector up to 21mm to pass through before cable is sealed Drill holes must be a min of 8mm from the edge of the bung and 6mm from other drill holes. | 49 x 19                  |
| DG20PW  | 14mm              | White Plastic   |                                                                                                                                                                                                                                                    |                          |
| DG20A   | 14mm              | Aluminium       |                                                                                                                                                                                                                                                    |                          |
| DG20S   | 14mm              | Stainless Steel |                                                                                                                                                                                                                                                    |                          |
| DG21P   | 9mm               | Grey Plastic    | 3 preformed bungs included<br>for pass-through cable<br>sizes 4.5-9mm. (No drilling<br>required).<br>Allows connector up to<br>21mm to pass through before<br>cable is sealed.                                                                     | 49 x 19                  |
| DG21PW  | 9mm               | White Plastic   |                                                                                                                                                                                                                                                    |                          |
| DG21A   | 9mm               | Aluminium       |                                                                                                                                                                                                                                                    |                          |
| DG21S   | 9mm               | Stainless Steel |                                                                                                                                                                                                                                                    |                          |
| DG22P   | 14mm              | Grey Plastic    | 3 preformed bungs included<br>for pass-through cable<br>sizes 9-14mm. (No drilling<br>required).<br>Allows connector up to<br>21mm to pass through before<br>cable is sealed.                                                                      | 49 x 19                  |
| DG22PW  | 14mm              | White Plastic   |                                                                                                                                                                                                                                                    |                          |
| DG22A   | 14mm              | Aluminium       |                                                                                                                                                                                                                                                    |                          |
| DG22S   | 14mm              | Stainless Steel |                                                                                                                                                                                                                                                    |                          |