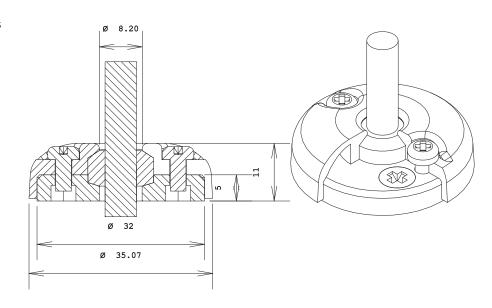

| Attributes |      |
|------------|------|
| Rating     | IP68 |

**DG8** Dimensions

**DG30** Dimensions

| Part No | Max Cable<br>size | Finish          | Features                                                                                                                                                                                                                                           | Dimensions<br>Dia x H mm |
|---------|-------------------|-----------------|----------------------------------------------------------------------------------------------------------------------------------------------------------------------------------------------------------------------------------------------------|--------------------------|
| DG8P    | 8mm               | Grey Plastic    | Preformed bungs included for pass-through cable sizes 2-8mm.                                                                                                                                                                                       | 35 x 11                  |
| DG8PW   | 8mm               | White Plastic   |                                                                                                                                                                                                                                                    |                          |
| DG8A    | 8mm               | Aluminium       |                                                                                                                                                                                                                                                    |                          |
| DG8A    | 8mm               | Stainless Steel |                                                                                                                                                                                                                                                    |                          |
| DG20P   | 14mm              | Grey Plastic    | User drills cable holes - allows multiple cables of different sizes to pass through. Allows connector up to 21mm to pass through before cable is sealed Drill holes must be a min of 8mm from the edge of the bung and 6mm from other drill holes. | 49 x 19                  |
| DG20PW  | 14mm              | White Plastic   |                                                                                                                                                                                                                                                    |                          |
| DG20A   | 14mm              | Aluminium       |                                                                                                                                                                                                                                                    |                          |
| DG20S   | 14mm              | Stainless Steel |                                                                                                                                                                                                                                                    |                          |
| DG21P   | 9mm               | Grey Plastic    | 3 preformed bungs included<br>for pass-through cable<br>sizes 4.5-9mm. (No drilling<br>required).<br>Allows connector up to<br>21mm to pass through before<br>cable is sealed.                                                                     | 49 x 19                  |
| DG21PW  | 9mm               | White Plastic   |                                                                                                                                                                                                                                                    |                          |
| DG21A   | 9mm               | Aluminium       |                                                                                                                                                                                                                                                    |                          |
| DG21S   | 9mm               | Stainless Steel |                                                                                                                                                                                                                                                    |                          |
| DG22P   | 14mm              | Grey Plastic    | 3 preformed bungs included<br>for pass-through cable<br>sizes 9-14mm. (No drilling<br>required).<br>Allows connector up to<br>21mm to pass through before<br>cable is sealed.                                                                      | 49 x 19                  |
| DG22PW  | 14mm              | White Plastic   |                                                                                                                                                                                                                                                    |                          |
| DG22A   | 14mm              | Aluminium       |                                                                                                                                                                                                                                                    |                          |
| DG22S   | 14mm              | Stainless Steel |                                                                                                                                                                                                                                                    |                          |