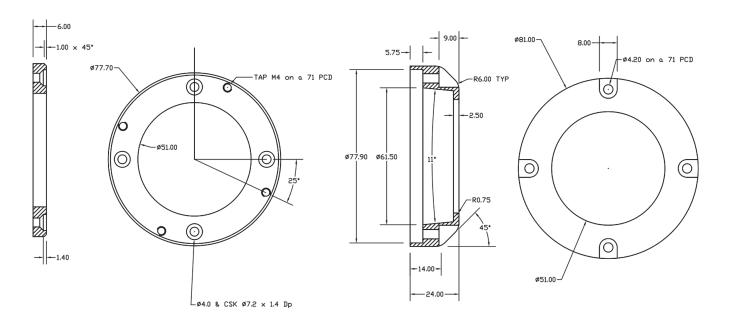

| Part No | Max Cable<br>size | Finish          | Features                                                                                                                                                                                                                                            | Dimensions<br>Dia x H mm |
|---------|-------------------|-----------------|-----------------------------------------------------------------------------------------------------------------------------------------------------------------------------------------------------------------------------------------------------|--------------------------|
| DG30P   | 25mm              | Grey Plastic    | User drills cable holes - allows multiple cables of different sizes to pass through. Allows connector up to 30mm to pass through before cable is sealed. Drill holes must be a min of 8mm from the edge of the bung and 6mm from other drill holes. | 60×19                    |
| DG30PW  | 25mm              | White Plastic   |                                                                                                                                                                                                                                                     |                          |
| DG30A   | 25mm              | Aluminium       |                                                                                                                                                                                                                                                     |                          |
| DG30S   | 25mm              | Stainless Steel |                                                                                                                                                                                                                                                     |                          |
| DG40P   | 36mm              | Grey Plastic    | User drills cable holes - allows multiple cables of different sizes to pass through. Allows connector up to 40mm to pass through before cable is sealed. Drill holes must be a min of 8mm from the edge of the bung and 6mm from other drill holes. | 70×19                    |
| DG40PW  | 36mm              | White Plastic   |                                                                                                                                                                                                                                                     |                          |
| DG40A   | 36mm              | Aluminium       |                                                                                                                                                                                                                                                     |                          |
| DG40S   | 36mm              | Stainless Steel |                                                                                                                                                                                                                                                     |                          |
| DG45P   | 15mm              | Grey Plastic    | 1 preformed bung included for pass-through cable sizes 12-15mm. Allows connector up to 40mm to pass through before cable is sealed.                                                                                                                 |                          |
| DG45PW  | 15mm              | White Plastic   |                                                                                                                                                                                                                                                     | 70 10                    |
| DG45A   | 15mm              | Aluminium       |                                                                                                                                                                                                                                                     | 70 x 19                  |
| DG45A   | 15mm              | Stainless Steel |                                                                                                                                                                                                                                                     |                          |
| DG50A   | 14mm              | Aluminium       | User drills cable holes -allows multiple cables of different sizes to pass through. Allows connector up to 50mm to pass through before cable is sealed. Drill holes must be a min of 8mm from the edge of the bung and 6mm from other drill holes.  | 81 x 24                  |
| DG50S   | 47mm              | Stainless Steel |                                                                                                                                                                                                                                                     |                          |