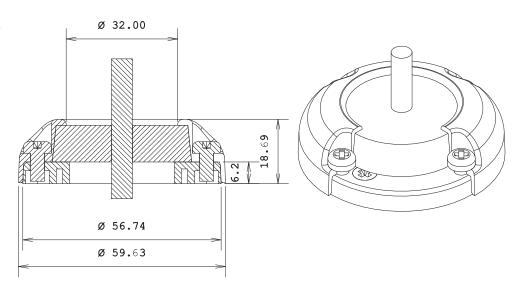

| Part No | Max Cable<br>size | Finish          | Features                                                                                                                                                                                                                                            | Dimensions<br>Dia x H mm |
|---------|-------------------|-----------------|-----------------------------------------------------------------------------------------------------------------------------------------------------------------------------------------------------------------------------------------------------|--------------------------|
| DG30P   | 25mm              | Grey Plastic    | User drills cable holes - allows multiple cables of different sizes to pass through. Allows connector up to 30mm to pass through before cable is sealed. Drill holes must be a min of 8mm from the edge of the bung and 6mm from other drill holes. | 60×19                    |
| DG30PW  | 25mm              | White Plastic   |                                                                                                                                                                                                                                                     |                          |
| DG30A   | 25mm              | Aluminium       |                                                                                                                                                                                                                                                     |                          |
| DG30S   | 25mm              | Stainless Steel |                                                                                                                                                                                                                                                     |                          |
| DG40P   | 36mm              | Grey Plastic    | User drills cable holes - allows multiple cables of different sizes to pass through. Allows connector up to 40mm to pass through before cable is sealed. Drill holes must be a min of 8mm from the edge of the bung and 6mm from other drill holes. | 70×19                    |
| DG40PW  | 36mm              | White Plastic   |                                                                                                                                                                                                                                                     |                          |
| DG40A   | 36mm              | Aluminium       |                                                                                                                                                                                                                                                     |                          |
| DG40S   | 36mm              | Stainless Steel |                                                                                                                                                                                                                                                     |                          |
| DG45P   | 15mm              | Grey Plastic    | 1 preformed bung included for pass-through cable sizes 12-15mm. Allows connector up to 40mm to pass through before cable is sealed.                                                                                                                 |                          |
| DG45PW  | 15mm              | White Plastic   |                                                                                                                                                                                                                                                     | 70 10                    |
| DG45A   | 15mm              | Aluminium       |                                                                                                                                                                                                                                                     | 70 x 19                  |
| DG45A   | 15mm              | Stainless Steel |                                                                                                                                                                                                                                                     |                          |
| DG50A   | 14mm              | Aluminium       | User drills cable holes -allows multiple cables of different sizes to pass through. Allows connector up to 50mm to pass through before cable is sealed. Drill holes must be a min of 8mm from the edge of the bung and 6mm from other drill holes.  | 81 x 24                  |
| DG50S   | 47mm              | Stainless Steel |                                                                                                                                                                                                                                                     |                          |