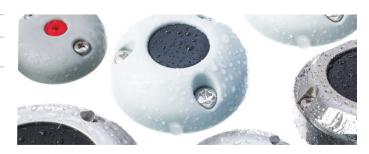

### Description

IP68-rated straight-though cable entry glands to ensure watertight and dustproof connectivity.

#### **Application**

Allows a cable to pass through a flat surface while protecting against the ingress of water and dust. Ideal for electrical power, aerial or data communications cables and fibre optics. Recommended for use on boats caravans and RV's as well as data communication, construction and renewable energy.