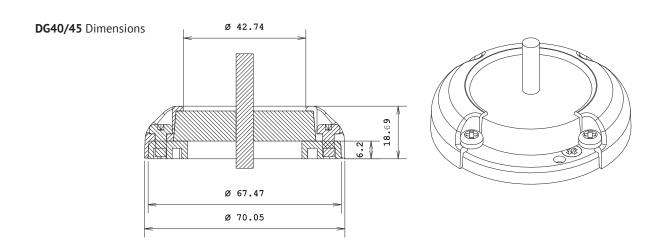

| Part No | Max Cable<br>size | Finish          | Features                                                                                                                                                                                                                                            | Dimensions<br>Dia x H mm |
|---------|-------------------|-----------------|-----------------------------------------------------------------------------------------------------------------------------------------------------------------------------------------------------------------------------------------------------|--------------------------|
| DG30P   | 25mm              | Grey Plastic    | User drills cable holes - allows multiple cables of different sizes to pass through. Allows connector up to 30mm to pass through before cable is sealed. Drill holes must be a min of 8mm from the edge of the bung and 6mm from other drill holes. | 60×19                    |
| DG30PW  | 25mm              | White Plastic   |                                                                                                                                                                                                                                                     |                          |
| DG30A   | 25mm              | Aluminium       |                                                                                                                                                                                                                                                     |                          |
| DG30S   | 25mm              | Stainless Steel |                                                                                                                                                                                                                                                     |                          |
| DG40P   | 36mm              | Grey Plastic    | User drills cable holes - allows multiple cables of different sizes to pass through. Allows connector up to 40mm to pass through before cable is sealed. Drill holes must be a min of 8mm from the edge of the bung and 6mm from other drill holes. | 70×19                    |
| DG40PW  | 36mm              | White Plastic   |                                                                                                                                                                                                                                                     |                          |
| DG40A   | 36mm              | Aluminium       |                                                                                                                                                                                                                                                     |                          |
| DG40S   | 36mm              | Stainless Steel |                                                                                                                                                                                                                                                     |                          |
| DG45P   | 15mm              | Grey Plastic    | 1 preformed bung included for pass-through cable sizes 12-15mm. Allows connector up to 40mm to pass through before cable is sealed.                                                                                                                 |                          |
| DG45PW  | 15mm              | White Plastic   |                                                                                                                                                                                                                                                     | 70 10                    |
| DG45A   | 15mm              | Aluminium       |                                                                                                                                                                                                                                                     | 70 x 19                  |
| DG45A   | 15mm              | Stainless Steel |                                                                                                                                                                                                                                                     |                          |
| DG50A   | 14mm              | Aluminium       | User drills cable holes -allows multiple cables of different sizes to pass through. Allows connector up to 50mm to pass through before cable is sealed. Drill holes must be a min of 8mm from the edge of the bung and 6mm from other drill holes.  | 81 x 24                  |
| DG50S   | 47mm              | Stainless Steel |                                                                                                                                                                                                                                                     |                          |