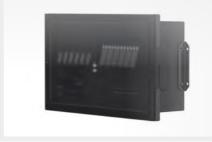

## **EcoFlow AC/DC Smart Distribution Panel**

Link your appliances with the Smart Distribution Panel's 6 AC positions and 12 DC positions. Get control of up to 6 DC positions with the EcoFlow App to monitor, control, and view your energy usage from afar.