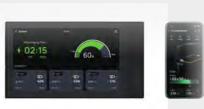

## **EcoFlow Power Kit Console/ EcoFlow App**

Control, monitor, and view your power consumption using the Monitor or from the comfort of your phone with the EcoFlow App.