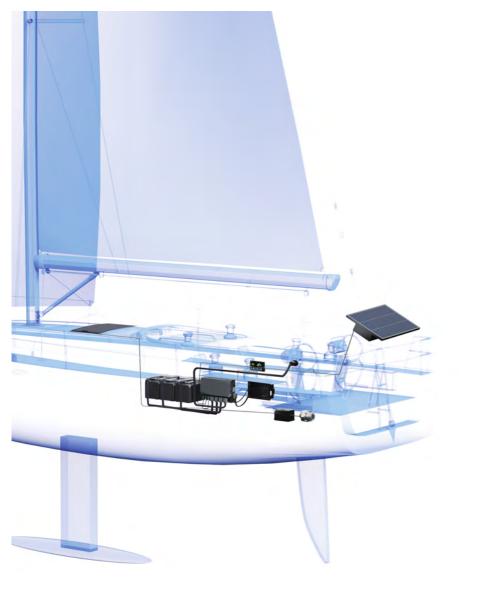

#### **EcoFlow Power Hub**

The Power Hub is the heart of Power Kits. It combines 1X Inverter/Charger, 3X MPPT/Bat ery Charger, and 1X DC-DC Converter in one integrated unit, saves valuable space in your boat, and makes power connection simple as never before

## EcoFlow 2kWh/5kWh LFP Bat eries

Power Kits use EcoFlow's new LFP bat eries. Choose 2kWh or 5kWh options to match your consumption needs. They're stackable with a built-in BMS and auto-heating for cold environments too. Save space, stay safe.

## **EcoFlow AC/DC Smart Distribution Panel**

Link your appliances with the Smart Distribution Panel's 6 AC positions and 12 DC positions. Get control of up to 6 DC positions with the EcoFlow App to monitor, control, and view your energy usage from afar.

## **EcoFlow Solar Panels**

Charge your bat eries with EcoFlow's line of solar panels, supporting up to 4800W of solar input, you can pick and choose the amount of solar you need to charge anywhere.