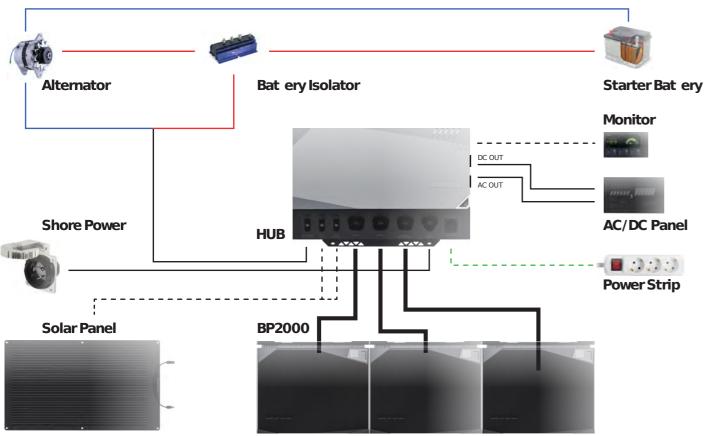

#### **EcoFlow Power Hub**

The Power Hub is the heart of Power Kits. It combines 1X Inverter/Charger, 3X MPPT/Bat ery Charger, and 1X DC-DC Converter in one integrated unit, saves valuable space in your boat, and makes power connection simple as never before

## EcoFlow 2kWh/5kWh LFP Bat eries

Power Kits use EcoFlow's new LFP bat eries. Choose 2kWh or 5kWh options to match your consumption needs. They're stackable with a built-in BMS and auto-heating for cold environments too. Save space, stay safe.

## **EcoFlow AC/DC Smart Distribution Panel**

Link your appliances with the Smart Distribution Panel's 6 AC positions and 12 DC positions. Get control of up to 6 DC positions with the EcoFlow App to monitor, control, and view your energy usage from afar.

## **EcoFlow Solar Panels**

Charge your bat eries with EcoFlow's line of solar panels, supporting up to 4800W of solar input, you can pick and choose the amount of solar you need to charge anywhere.

## **EcoFlow Power Kit Console/ EcoFlow App**

Control, monitor, and view your power consumption using the Monitor or from the comfort of your phone with the EcoFlow App.