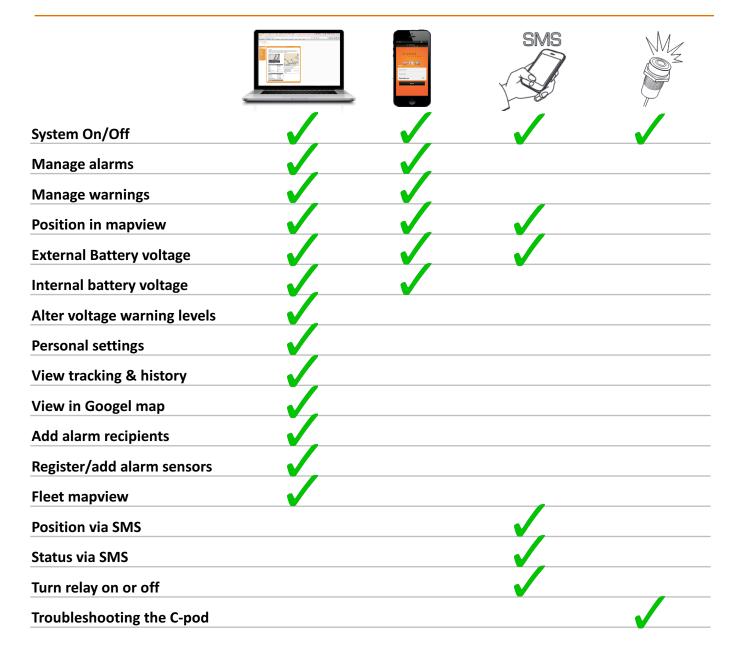

## C-pod is a flexible system

## C-pod Features

C-pod to survey a number of functions onboard your boat at home from a computer, smartphone or from a reading pad.

The system permits over 10 different alarm receivers to get alerts by email or text message. The communication between the end user and the boat are routed over our central servers. This enables each owner to monitor if:

- \* The boat is being moved
- \* Someone breaks-in
- \* The boat's batteries are losing power
- \* There's fire/smoke on board
- \* The boat is taking on water

Regardless if you are on board or not you can monitor your boats:

- \* Live position around the world
- \* The historical data of the boats route
- \* Battery voltage
- \* Speed and heading

In addition to these functions you can activate (or deactivate) electronic equipment onboard your boat.