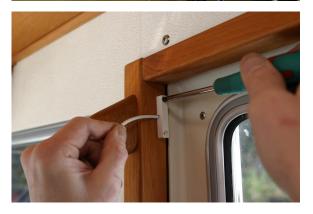

#### Included in the box

- C-pod unit with built-in SIM card and backup battery
- GSM antenna
- GPS antenna with 3m cable for hidden installation
- Power cable, 10m
- Magnetic intrusion sensor for door or hatch, 6m cable
- Alarm activation button with LED indicator
- Twist-to-secure fastener
- User Guide

## C-pod is a flexible system