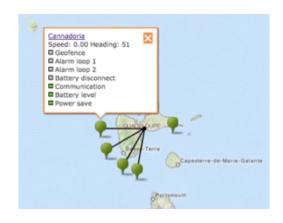

## Fleet interface for multiple vessels monitoring

### C-POD - Fleet interface

### The perfect unit for Professionals

C-pod will suit the needs of professional with its wide range of accessories and its fleet interface.

- View and control the historical data where the boat(s) have been.
- Follow your boats positions live around the world
- Manage the vessel quickly through our smartphone App (iPhone, Android & Windows)
- Use the fleet which allows professionals to monitor multiple vessels represented on a single map. It's a great feature for chartered boats and marinas.