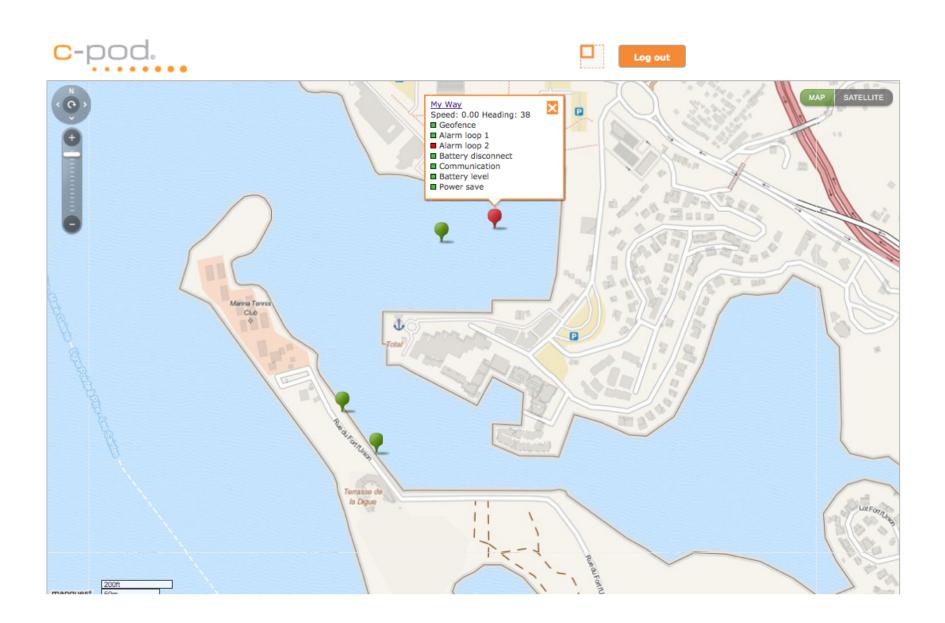

tenir état.



Modifiez l'image de votre bateau »

| _ |        |      |        |
|---|--------|------|--------|
| п | ernier | etat | CORRIL |

Lat. : 43°35.26' N
Long : 07°07.38' E
Cap : Non disponible

Vitesse: 0 nœuds Batterie externe: 13.0V

| Alarme               |          |  |  |  |
|----------------------|----------|--|--|--|
| Geofence             | ■ Active |  |  |  |
| Boucle d'alarme 1    | Active   |  |  |  |
| Boucle d'alarme 2    | Active   |  |  |  |
| Batterie déconnectée | ■ Active |  |  |  |





Cliquez sur la carte pour zoomer et balayer la carte »

#### Voir sur Google Maps »

Cliquez ici pour recevoir les données actuelles d'état de votre bateau

Obtenir état

par votre C-pod.

## Fleet interface for multiple vessels monitoring







### C-POD - Fleet interface











# GPS tracking system & GSM communication