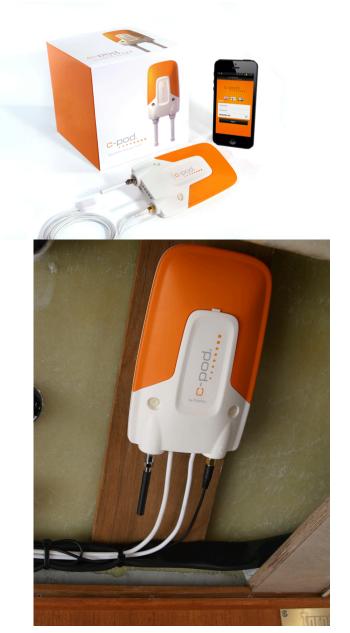

### C-pod (main unit)

Features

- GPS tracking
- GSM communication
- Voltage monitoring
- SMS/E-mail alarms

#### Included in the box

- C-pod unit with built-in SIM card and backup battery
- GSM antenna
- GPS antenna with 3m cable for hidden installation
- Power cable, 10m
- Magnetic intrusion sensor for door or hatch, 6m cable
- Alarm activation button with LED indicator
- Twist-to-secure fastener
- User Guide