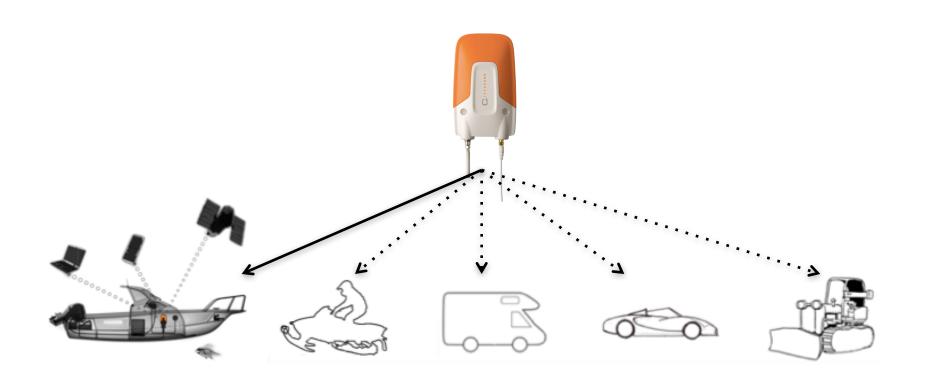

C-pod allows tracking and alarms in case of break-ins and/or environmental hazards for boats, snowmobile, jet skis, ATVs, cars and trucks.

## C-pod is a flexible system