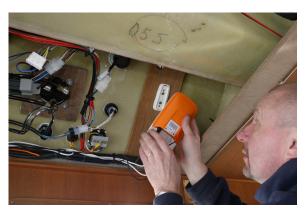

#### Included in the box

- C-pod unit with built-in SIM card and backup battery
- GSM antenna
- GPS antenna with 3m cable for hidden installation
- Power cable, 10m
- Magnetic intrusion sensor for door or hatch, 6m cable
- Alarm activation button with LED indicator
- Twist-to-secure fastener
- User Guide

## C-pod is a flexible system