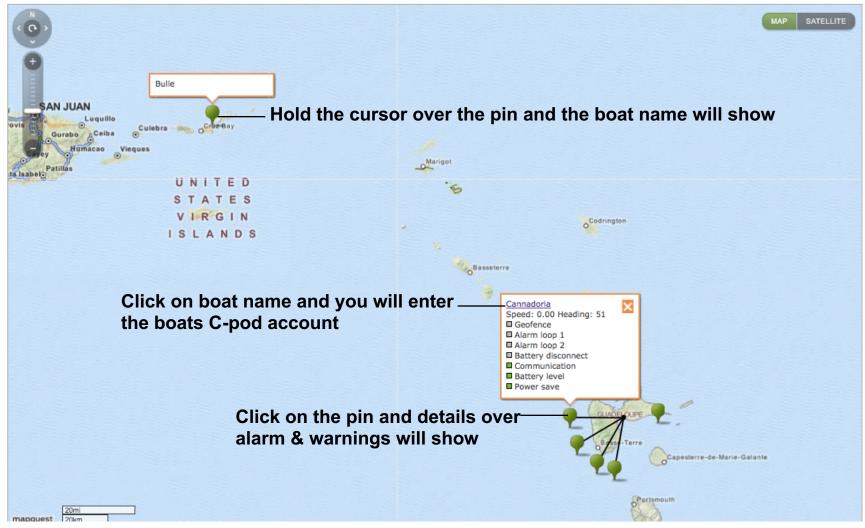

our l'information, cliquez sur Obtenir état.



Modifiez l'image de votre bateau »

| _ |        |      |        |
|---|--------|------|--------|
| п | ernier | etat | CORRIL |

Lat. : 43°35.26' N
Long : 07°07.38' E
Cap : Non disponible

Vitesse: 0 nœuds Batterie externe: 13.0V

| Alarme               |          |  |  |  |
|----------------------|----------|--|--|--|
| Geofence             | ■ Active |  |  |  |
| Boucle d'alarme 1    | Active   |  |  |  |
| Boucle d'alarme 2    | Active   |  |  |  |
| Batterie déconnectée | ■ Active |  |  |  |





Cliquez sur la carte pour zoomer et balayer la carte »

#### Voir sur Google Maps »

Cliquez ici pour recevoir les données actuelles d'état de votre bateau

Obtenir état

par votre C-pod.

## Fleet interface for multiple vessels monitoring







### C-POD - Fleet interface











# GPS tracking system & GSM communication