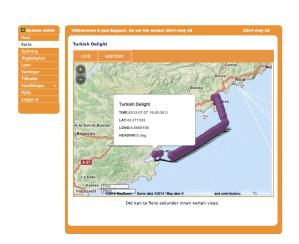

#### **Turkish Delight**

Bienvenue sur le portail de votre bateau ! Cette page contient une vue d'ensemble de l'état récent de votre bateau. Cliquez sur les options disponibles dans le navigateur à gauche de la fenêtre pour obtenir plus de renseignements sur votre bateau, pour configurer le système et pour activer ou désactiver l'alarme. Pour mettre à jour l'information, cliquez sur Obtenir état.

Modifiez l'image de votre bateau »

| _ |        |      |        |
|---|--------|------|--------|
| п | ernier | etat | CORRIL |

Lat. : 43°35.26' N
Long : 07°07.38' E
Cap : Non disponible

Vitesse: 0 nœuds Batterie externe: 13.0V

| Alarme               |          |  |  |  |
|----------------------|----------|--|--|--|
| Geofence             | ■ Active |  |  |  |
| Boucle d'alarme 1    | Active   |  |  |  |
| Boucle d'alarme 2    | Active   |  |  |  |
| Batterie déconnectée | ■ Active |  |  |  |

Cliquez sur la carte pour zoomer et balayer la carte »

#### Voir sur Google Maps »

Cliquez ici pour recevoir les données actuelles d'état de votre bateau

Obtenir état

par votre C-pod.