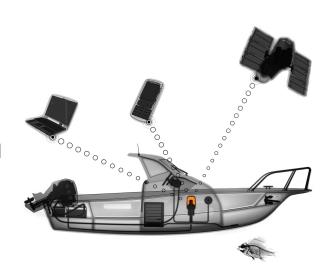

## C-pod Features

C-pod to survey a number of functions onboard your boat at home from a computer, smartphone or from a reading pad.

The system permits over 10 different alarm receivers to get alerts by email or text message. The communication between the end user and the boat are routed over our central servers. This enables each owner to monitor if:

- \* The boat is being moved
- \* Someone breaks-in
- \* The boat's batteries are losing power
- \* There's fire/smoke on board
- \* The boat is taking on water

Regardless if you are on board or not you can monitor your boats:

- \* Live position around the world
- \* The historical data of the boats route
- \* Battery voltage
- \* Speed and heading

In addition to these functions you can activate (or deactivate) electronic equipment onboard your boat.