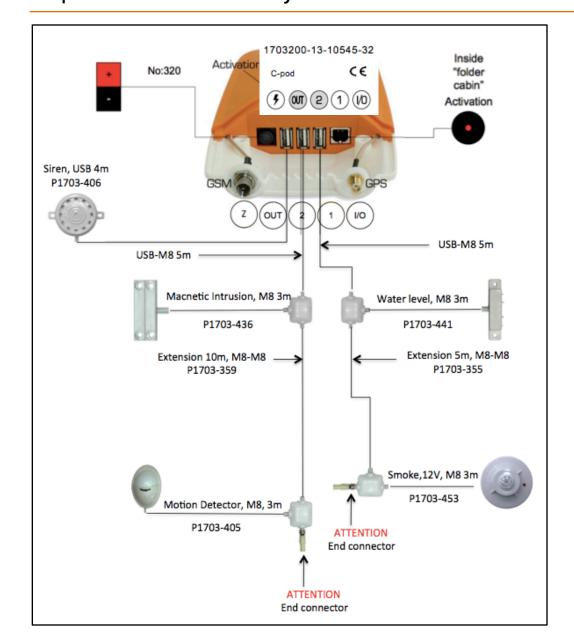

#### Sensors

Fire-sensor

Motion-sensor

Water-sensor

Temperature-sensor

Door/hatch-sensor

Outboard/Dinghy-sensor

Siren

Relay (turn electronics on/off remote)

## C-pod is a flexible system