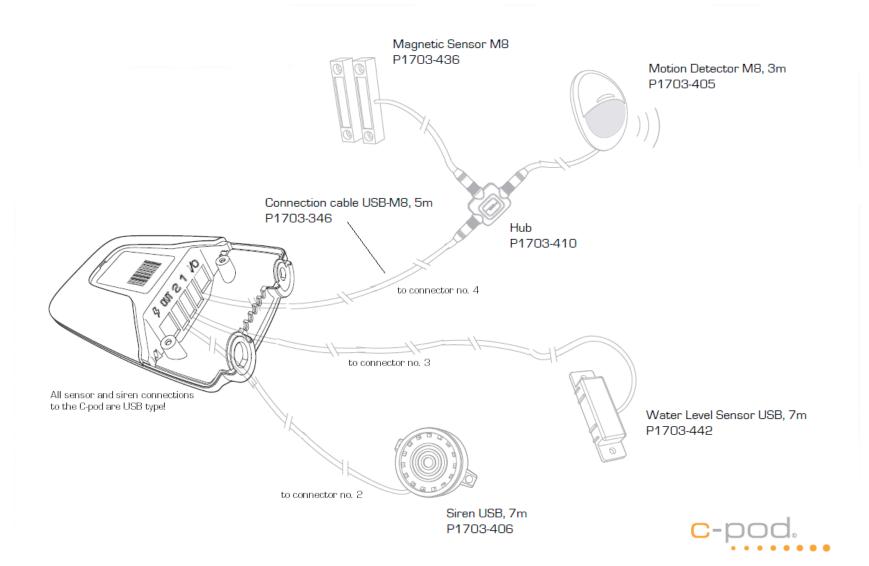

#### Sensors

Fire-sensor

Motion-sensor

Water-sensor

Temperature-sensor

Door/hatch-sensor

Outboard/Dinghy-sensor

Siren

Relay (turn electronics on/off remote)

## C-pod is a flexible system