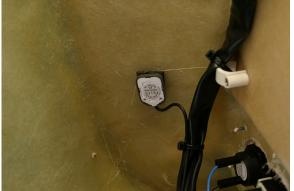

#### **Features**

- Geofence guards your boat's position
- Monitoring of your boat's batteries
- Magnetic sensor (alarm sensor for door or hatch)
- 48 hours of self-sustained tracking on backup battery
- Personal web portal (www.mycpod.com)
- Control via your mobile phone (GSM and CDMA)
- Alarms sent as text messages (SMS) or as e-mails
- Worldwide service for optimum security\*

#### Included in the box

- C-pod unit with built-in SIM card and backup battery
- GSM antenna
- GPS antenna with 3m cable for hidden installation
- Power cable, 10m
- Magnetic intrusion sensor for door or hatch, 6m cable
- Alarm activation button with LED indicator
- Twist-to-secure fastener
- User Guide