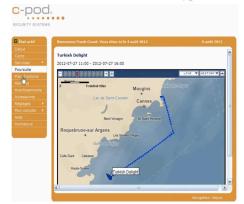

- \* Live position around the world
- \* The historical data of the boats route
- \* Battery voltage
- \* Speed and heading

In addition to these functions you can activate (or deactivate) electronic equipment onboard your boat.

#### **Turkish Delight**

Bienvenue sur le portail de votre bateau ! Cette page contient une vue d'ensemble de l'état récent de votre bateau. Cliquez sur les options disponibles dans le navigateur à gauche de la fenêtre pour obtenir plus de renseignements sur votre bateau, pour configurer le système et pour activer ou désactiver l'alarme. Pour mettre à jour l'information, cliquez sur Obtenir état.

Modifiez l'image de votre bateau »

| _ |        |      |        |
|---|--------|------|--------|
| п | ernier | etat | CORRIL |

Lat. : 43°35.26' N
Long : 07°07.38' E
Cap : Non disponible

Vitesse: 0 nœuds Batterie externe: 13.0V