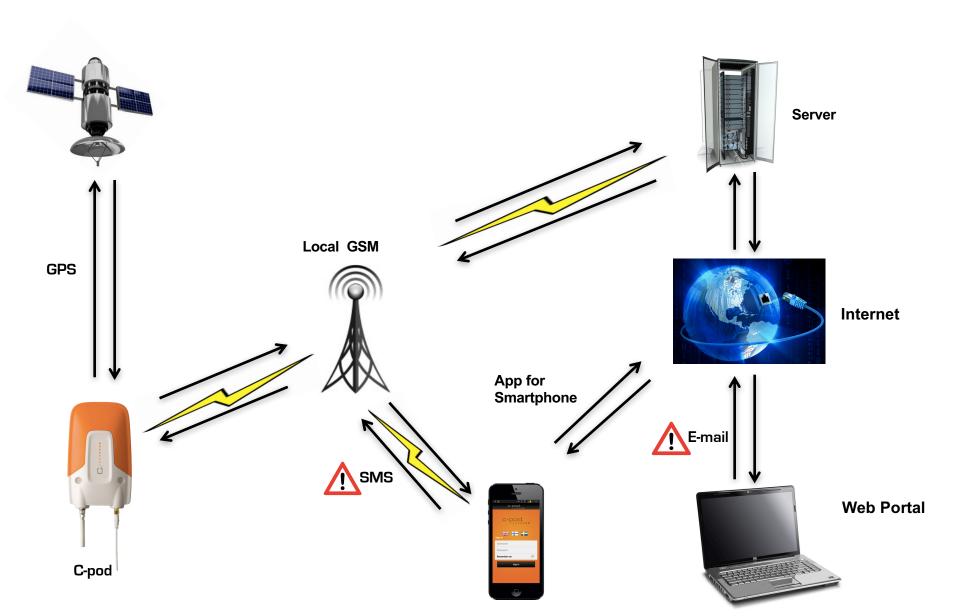

## C-pod Features

C-pod to survey a number of functions onboard your boat at home from a computer, smartphone or from a reading pad.

The system permits over 10 different alarm receivers to get alerts by email or text message. The communication between the end user and the boat are routed over our central servers. This enables each owner to monitor if:

# GPS tracking system & GSM communication