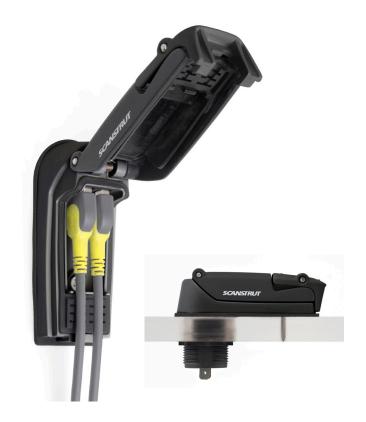

## ROKK Charge+ Dual Waterproof USB Socket

Part No. SC-USB-02

The ultimate dual socket waterproof USB charger with "Smart Charge Technology" that charges devices up to 3x faster than standard USB sockets. Featuring a click & lock lid and ultra low profile, the ROKK charge+ is perfect for any outdoor application.

1. IPX6 waterproof 2. "Smart Charge Technology" that charges 3x faster than standard **USB** sockets 3. Standard barrel size 29mm (1 1/8") 4. Waterproof with 1, 2 or 0 sockets **Product** Highlights 5. Charge up to 2 devices at a time 6. Universal fit with USB Type A connector 7. Neoprene gasket, no sealent required Single screw installation Application