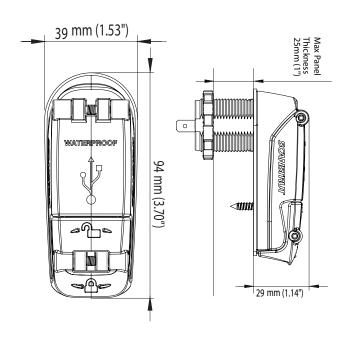

| USB Input Voltage Range | 12-24V                              |
|-------------------------|-------------------------------------|
| USB Output Voltage      | 5V +/- 5%                           |
| Output Current          | 2x 2.1A (4.2A Total)                |
| Rating                  | IPX6 waterproof                     |
| Dims                    | 29mm / 1.14" (H)<br>94mm / 3.7" (L) |
| Metals                  | 316 stainless steel                 |
| Plastics                | ASA                                 |
| Internal Coating        | Anti-corrosion                      |
| External Coating        | UV resistant                        |