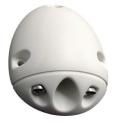

#### Description

IP68-rated right-angled, low profile cable glands to ensure watertight and dustproof connectivity.

#### Application

Allows a cable to pass through a flat surface while protecting against the ingress of water and dust. Ideal for electrical power, aerial or data communications cables and fibre optics. Recommended for use on boats caravans and RV's as well as data communication, construction and renewable energy industries due to its rugged design and capability to perform in the harshest of environments.

| Part No | Max Cable size | Finish        | Features                                                                   | Dimensions<br>L x W x H mm |
|---------|----------------|---------------|----------------------------------------------------------------------------|----------------------------|
| SE1     | 7mm            | Grey Plastic  | 3 preformed bungs included for pass-through cable sizes 2-7mm              | 55 x 42 x 16               |
| SE1W    | 7mm            | White Plastic | Single cable                                                               |                            |
| SE5     | 9mm            | Grey Plastic  | 3 preformed bungs included for pass-through cable sizes 7-9mm Single cable | 82 x 62 x 24               |
| SE5W    | 9mm            | White Plastic |                                                                            |                            |
| SE6     | 12mm           | Grey Plastic  | 3 preformed bungs included for pass-through cable sizes                    | 82 x 62 x 24               |
| SE6W    | 12mm           | White Plastic | 10-12mm Single cable                                                       |                            |
| SE7     | 6mm            | Grey Plastic  | Preformed bung included for pass-through cable sizes 2 x 3-6mm             | 82 x 62 x 24               |
| SE7W    | 6mm            | White Plastic | Accommodates twin cable pass-through                                       |                            |