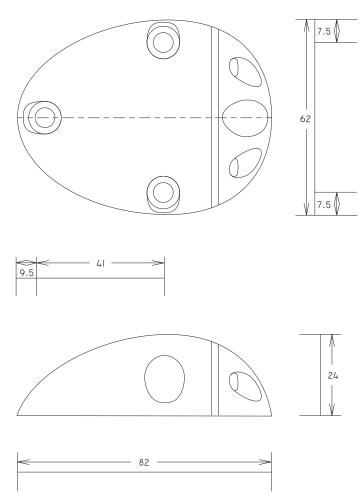

| Part No | Max Cable size | Finish        | Features                                                                   | Dimensions<br>L x W x H mm |
|---------|----------------|---------------|----------------------------------------------------------------------------|----------------------------|
| SE1     | 7mm            | Grey Plastic  | 3 preformed bungs included for pass-through cable sizes 2-7mm              | 55 x 42 x 16               |
| SE1W    | 7mm            | White Plastic | Single cable                                                               |                            |
| SE5     | 9mm            | Grey Plastic  | 3 preformed bungs included for pass-through cable sizes 7-9mm Single cable | 82 x 62 x 24               |
| SE5W    | 9mm            | White Plastic |                                                                            |                            |
| SE6     | 12mm           | Grey Plastic  | 3 preformed bungs included for pass-through cable sizes                    | 82 x 62 x 24               |
| SE6W    | 12mm           | White Plastic | 10-12mm Single cable                                                       |                            |
| SE7     | 6mm            | Grey Plastic  | Preformed bung included for pass-through cable sizes 2 x 3-6mm             | 82 x 62 x 24               |
| SE7W    | 6mm            | White Plastic | Accommodates twin cable pass-through                                       |                            |

## **SE5,6,7** Dimensions

| Materials                          |                                                                 |  |  |  |
|------------------------------------|-----------------------------------------------------------------|--|--|--|
| Base gland                         | PA6-GF30                                                        |  |  |  |
| Outer case (white plastic version) | UV stabilised white PA6-GF30                                    |  |  |  |
| Outer case (grey plastic version)  | UV stabilised dove grey PA6-GF30                                |  |  |  |
| Seal                               | Depending on type: either pre-drilled or<br>blank seal – rubber |  |  |  |
| Gasket                             | Waterproof gasket                                               |  |  |  |
| Screws                             | Stainless steel                                                 |  |  |  |
| Materials                          |                                                                 |  |  |  |
| Rating                             | IP68                                                            |  |  |  |