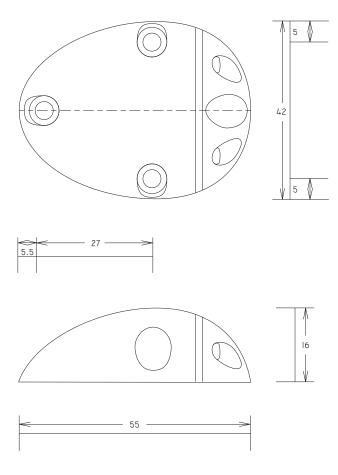

| Part No | Max Cable size | Finish        | Features                                                                   | Dimensions<br>L x W x H mm |
|---------|----------------|---------------|----------------------------------------------------------------------------|----------------------------|
| SE1     | 7mm            | Grey Plastic  | 3 preformed bungs included for pass-through cable sizes 2-7mm              | 55 x 42 x 16               |
| SE1W    | 7mm            | White Plastic | Single cable                                                               |                            |
| SE5     | 9mm            | Grey Plastic  | 3 preformed bungs included for pass-through cable sizes 7-9mm Single cable | 82 x 62 x 24               |
| SE5W    | 9mm            | White Plastic |                                                                            |                            |
| SE6     | 12mm           | Grey Plastic  | 3 preformed bungs included for pass-through cable sizes                    | 82 x 62 x 24               |
| SE6W    | 12mm           | White Plastic | 10-12mm Single cable                                                       |                            |
| SE7     | 6mm            | Grey Plastic  | Preformed bung included for pass-through cable sizes 2 x 3-6mm             | 82 x 62 x 24               |
| SE7W    | 6mm            | White Plastic | Accommodates twin cable pass-through                                       |                            |

## **SE1** Dimensions