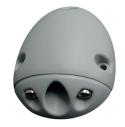

#### Description

IP68-rated right-angled, low profile cable glands to ensure watertight and dustproof connectivity.

#### Application

Allows a cable to pass through a flat surface while protecting against the ingress of water and dust. Ideal for electrical power, aerial or data communications cables and fibre optics. Recommended for use on boats caravans and RV's as well as data communication, construction and renewable energy industries due to its rugged design and capability to perform in the harshest of environments.

| Part No | Max Cable size | Finish        | Features                                                                   | Dimensions<br>L x W x H mm |
|---------|----------------|---------------|----------------------------------------------------------------------------|----------------------------|
| SE1     | 7mm            | Grey Plastic  | 3 preformed bungs included for pass-through cable sizes 2-7mm              | 55 x 42 x 16               |
| SE1W    | 7mm            | White Plastic | Single cable                                                               |                            |
| SE5     | 9mm            | Grey Plastic  | 3 preformed bungs included for pass-through cable sizes 7-9mm Single cable | 82 x 62 x 24               |
| SE5W    | 9mm            | White Plastic |                                                                            |                            |
| SE6     | 12mm           | Grey Plastic  | 3 preformed bungs included for pass-through cable sizes                    | 82 x 62 x 24               |
| SE6W    | 12mm           | White Plastic | 10-12mm Single cable                                                       |                            |
| SE7     | 6mm            | Grey Plastic  | Preformed bung included for pass-through cable sizes 2 x 3-6mm             | 82 x 62 x 24               |
| SE7W    | 6mm            | White Plastic | Accommodates twin cable pass-through                                       |                            |