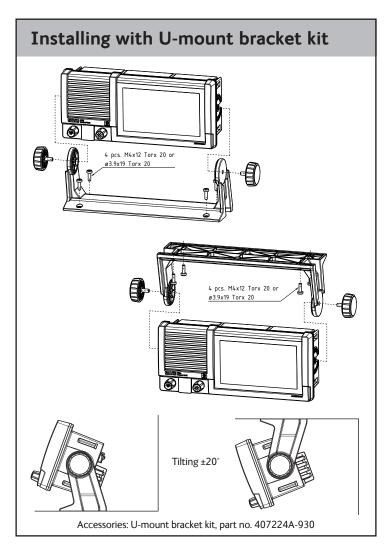

## SAILOR 7224 Control Unit VHF DSC

Installation guide













## **Connections**



- 5.
- Power connector 6. 7 LAN connectors for Ethernet and Ext. Connections
- 8. USB connector



Disclaimer: Any responsibility or liability for loss or damage in connection with the use of this product and the accompanying documentation is disclaimed by Thrane & Thrane A/S. The information in this installation guide is provided for information purposes only, is subject to change without notice and may contain errors or inaccuracies. The installation guides are periodically revised and updated. Anyone relying on this information should acquire the most current version e.g. from cobham.com/satcom or from the distributor. Thrane & Thrane A/S is not responsible for the content or accuracy of any translations or reproductions, in whole or in part, of this instal