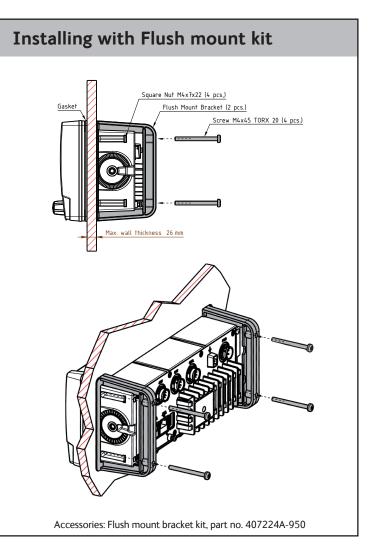

## SAILOR 7224 Control Unit VHF DSC

Installation guide













## **Connections**



- 5.
- Power connector 6. 7 LAN connectors for Ethernet and Ext. Connections
- 8. USB connector



Disclaimer: Any responsibility or liability for loss or damage in connection with the use of this product and the accompanying documentation is disclaimed by Thrane & Thrane A/S. The information in this installation guide is provided for information purposes only, is subject to change without notice and may contain errors or inaccuracies. The installation guides are periodically revised and updated. Anyone relying on this information should acquire the most current version e.g. from cobham.com/satcom or from the distributor. Thrane & Thrane A/S is not responsible for the content or accuracy of any translations or reproductions, in whole or in part, of this installa