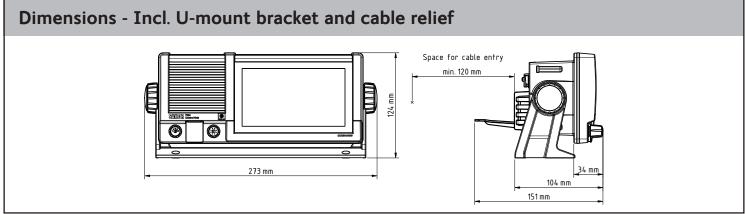

## SAILOR 7224 Control Unit VHF DSC

Installation guide













## **Connections**



- 5.
- Power connector 6. 7 LAN connectors for Ethernet and Ext. Connections
- 8. USB connector



Disclaimer: Any responsibility or liability for loss or damage in connection with the use of this product and the accompanying documentation is disclaimed by Thrane & Thrane A/S. The information in this installation guide is provided for information purposes only, is subject to change without notice and may contain errors or inaccuracies. The installation guides are periodically revised and updated. Anyone relying on this information should acquire the most current version e.g. from cobham.com/satcom or from the distributor. Thrane & Thrane A/S is not responsible for the content or accuracy of any translations or reproductions, in whole or in part, of this inst