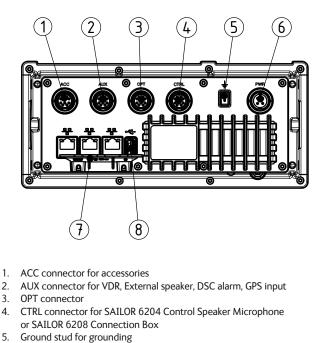

## **Connections**

- 5.
- Power connector 6. 7 LAN connectors for Ethernet and Ext. Connections
- 8. USB connector

Disclaimer: Any responsibility or liability for loss or damage in connection with the use of this product and the accompanying documentation is disclaimed by Thrane & Thrane A/S. The information in this installation guide is provided for information purposes only, is subject to change without notice and may contain errors or inaccuracies. The installation guides are periodically revised and updated. Anyone relying on this information should acquire the most current version e.g. from cobham.com/satcom or from the distributor. Thrane & Thrane A/S is not responsible for the content or accuracy of any translations or reproductions, in whole or in part, of this installation guide from any other source. Thrane & Thrane A/S trading as Cobham SATCOM. Copyright © 2021 Thrane & Thrane A/S. All rights reserved.