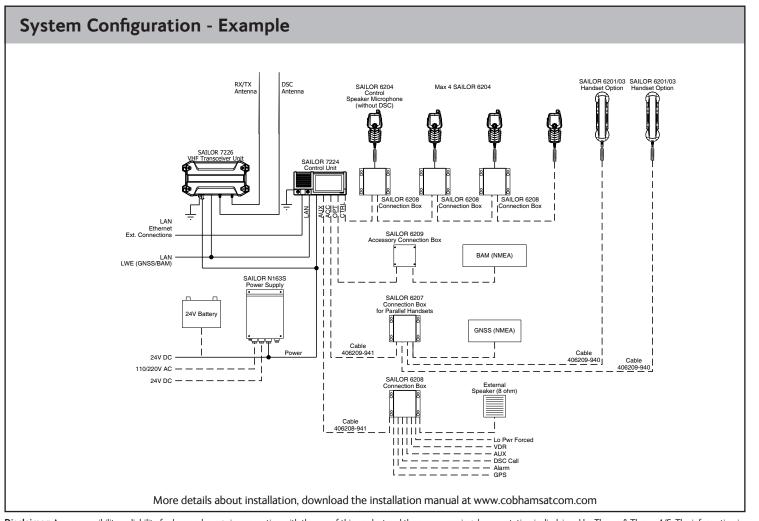

## SAILOR 7224 Control Unit VHF DSC

Installation guide













## **Connections**



- 5.
- Power connector 6. 7 LAN connectors for Ethernet and Ext. Connections
- 8. USB connector



Disclaimer: Any responsibility or liability for loss or damage in connection with the use of this product and the accompanying documentation is disclaimed by Thrane & Thrane A/S. The information in this installation guide is provided for information purposes only, is subject to change without notice and may contain errors or inaccuracies. The installation guides are periodically revised and updated. Anyone relying on this information should acquire the most current version e.g. from cobham.com/satcom or from the distributor. Thrane & Thrane A/S is not responsible for the content or accuracy of any translations or reproductions, in whole or in part, of this installation guide from any other source. Thrane & Thrane A/S trading as Cobham SATCOM. Copyright © 2021 Thrane & Thrane A/S. All rig